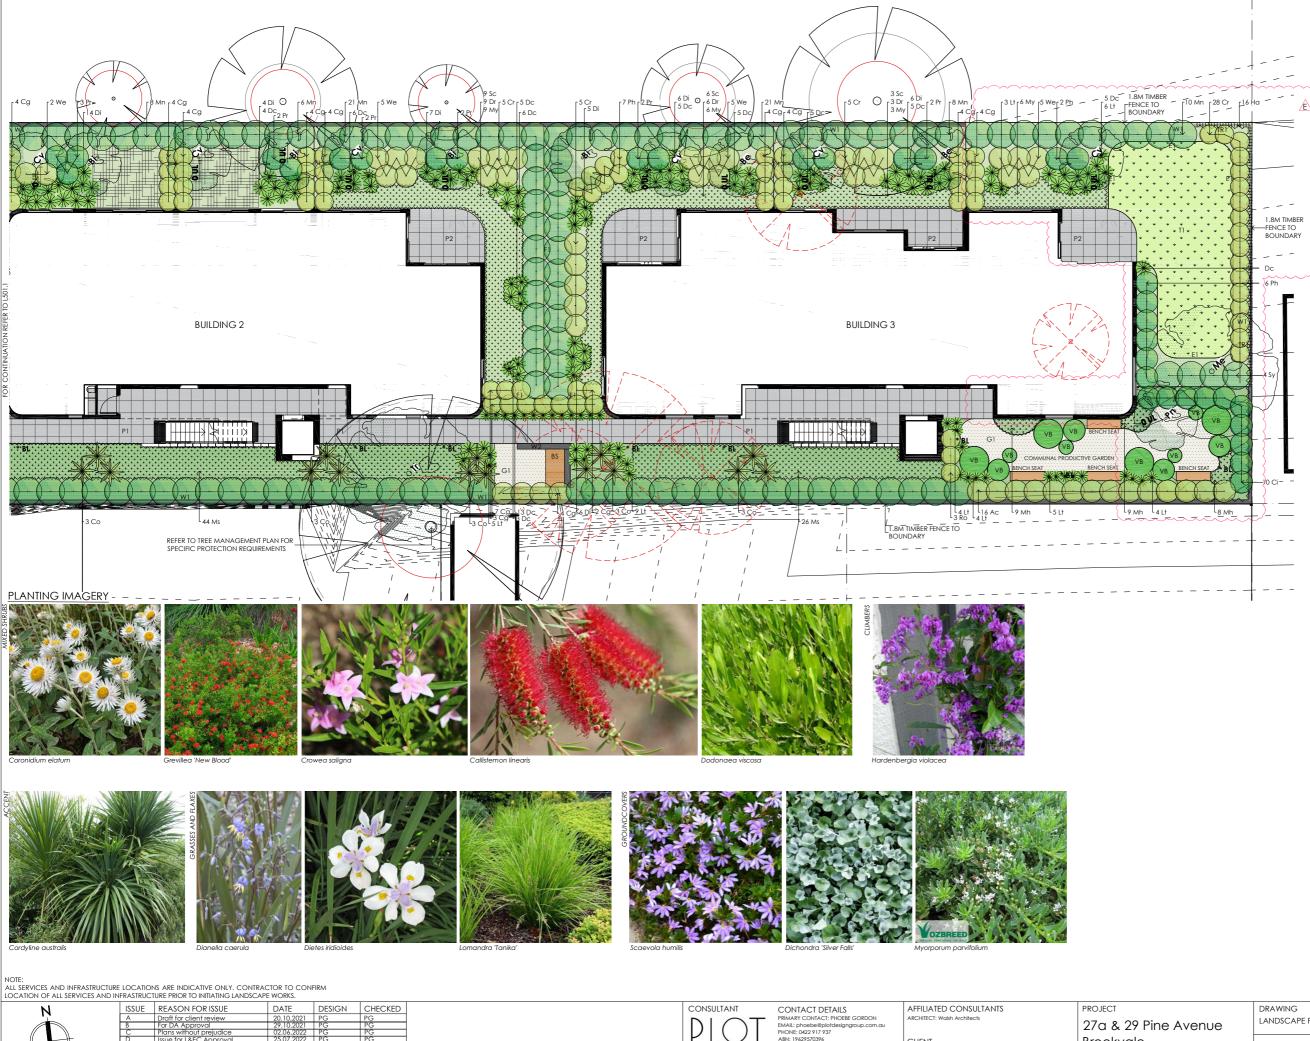

Notes: - Mature height and width of planting dependent upon site conditions, aspect and water requirements. - All gardens and turf should be adequately irrigated. - All areas and extents to be confirmed and checked on site prior to initiating construction. - Refer to engineering drawings and architectural plans for retaining wall details, heights and dimensions of outdoor spaces -Refer to 501.1 for planting table

| venue | DRAWING<br>LANDSCAPE PLAN - SHEET 2 | SCALE       |          |       |
|-------|-------------------------------------|-------------|----------|-------|
|       |                                     | A1          | 1:100 A3 | 1:200 |
|       | PROJECT No                          | DRAWING No. | ISSUE    |       |
|       | 21-326                              | L\$501.2    | E        |       |