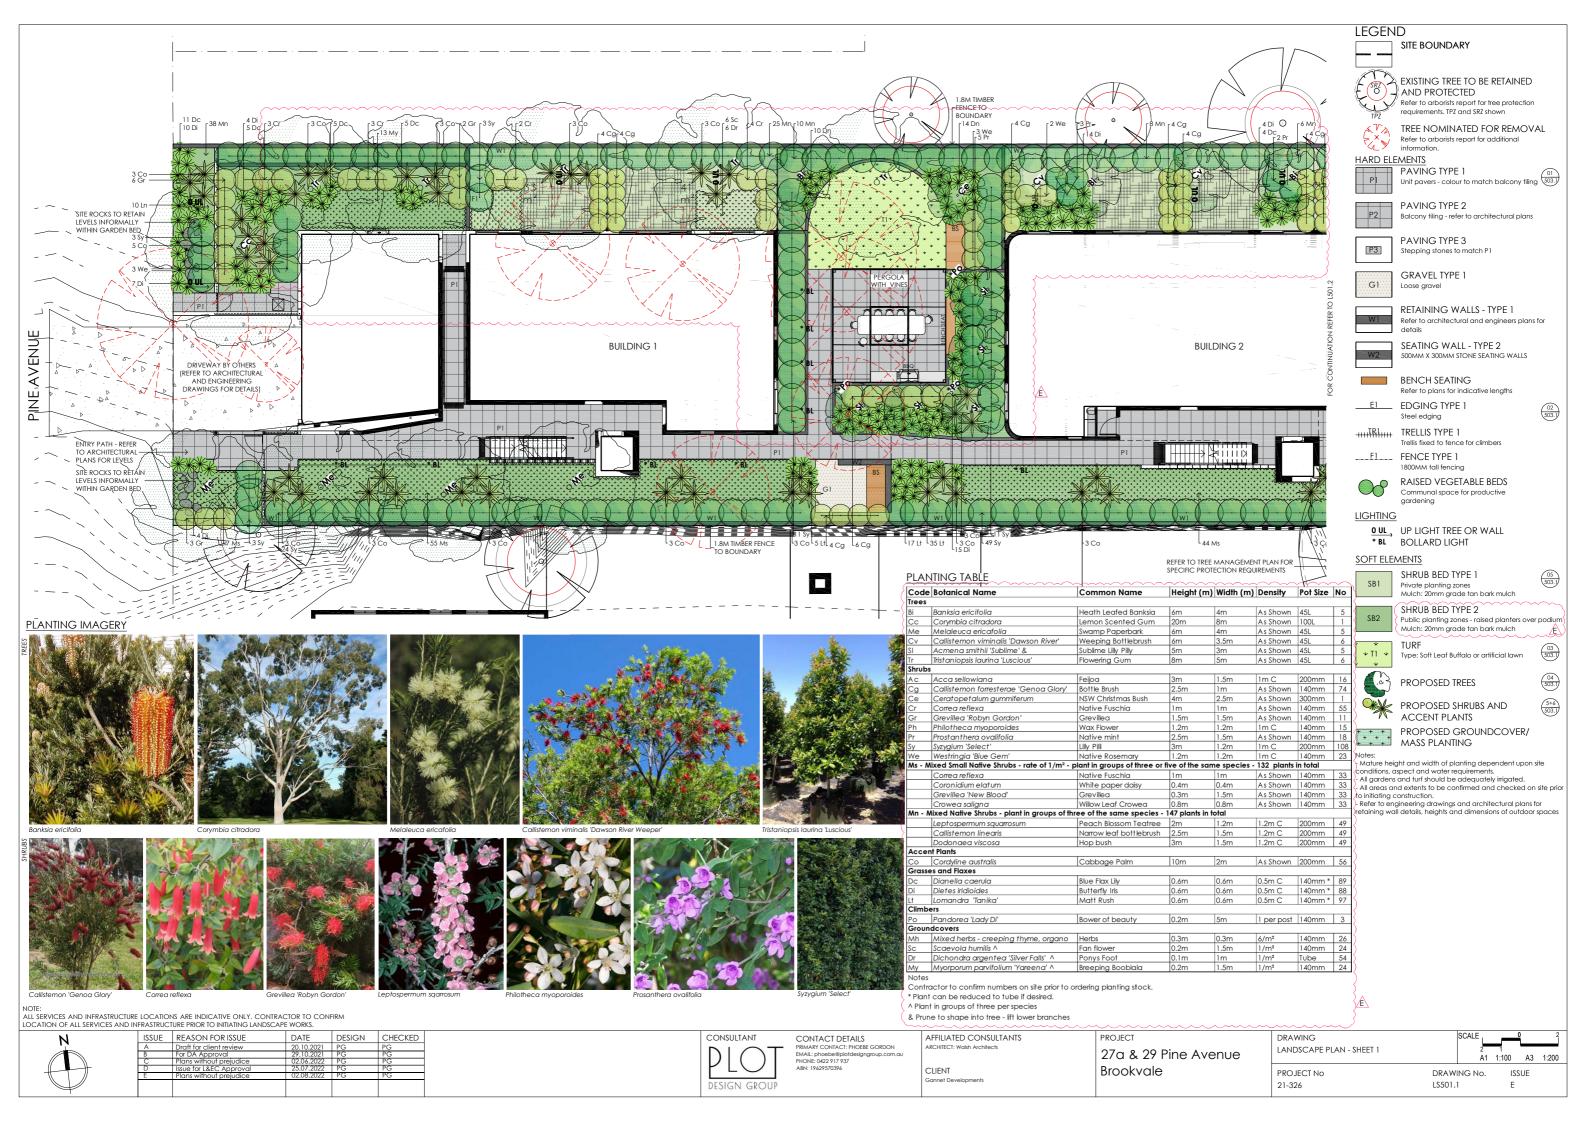

Notes: - Mature height and width of planting dependent upon site conditions, aspect and water requirements. - All gardens and turf should be adequately irrigated. - All areas and extents to be confirmed and checked on site prior to initiating construction. - Refer to engineering drawings and architectural plans for retaining wall details, heights and dimensions of outdoor spaces -Refer to 501.1 for planting table