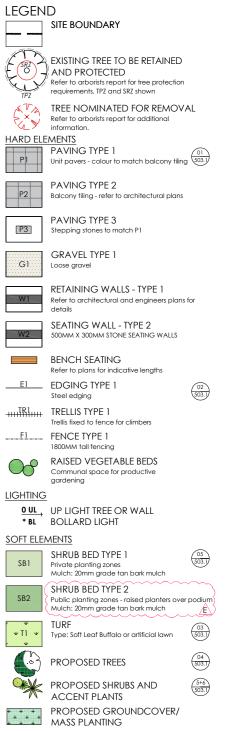

Notes: - Mature height and width of planting dependent upon site conditions, aspect and water requirements. - All gardens and turf should be adequately irrigated. - All areas and extents to be confirmed and checked on site prior to initiating construction. - Refer to engineering drawings and architectural plans for retaining wall details, heights and dimensions of outdoor spaces -Refer to 501.1 for planting table