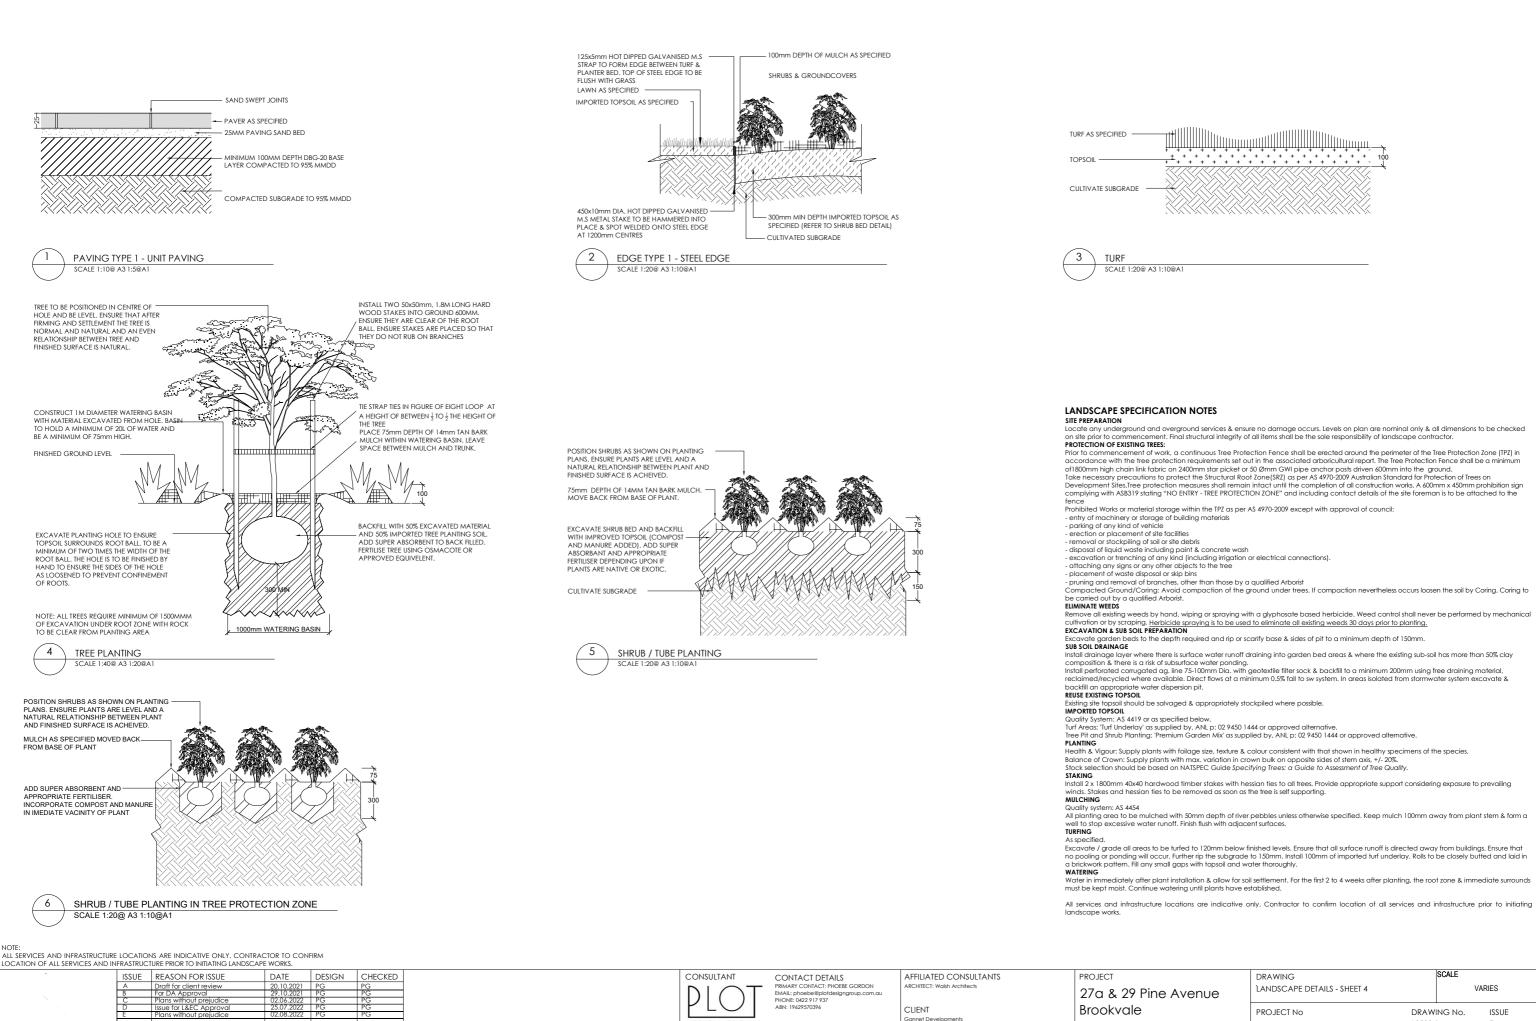

DESIGN GROU

Prior to commencement of work, a continuous Tree Protection Fence shall be erected around the perimeter of the Tree Protection Zone (TPZ) in accordance with the tree protection requirements set out in the associated arboricultural report. The Tree Protection Fence shall be a minimum

reclaimed/recycled where available. Direct flows at a minimum 0.5% fall to sw system. In areas isolated from stormwater system excavate &

| Avenue | DRAWING<br>LANDSCAPE DETAILS - SHEET 4 |        | SCALE<br>VARIES |            |
|--------|----------------------------------------|--------|-----------------|------------|
|        | PROJECT No<br>21-326                   | DRAWIN |                 | ISSUE<br>E |